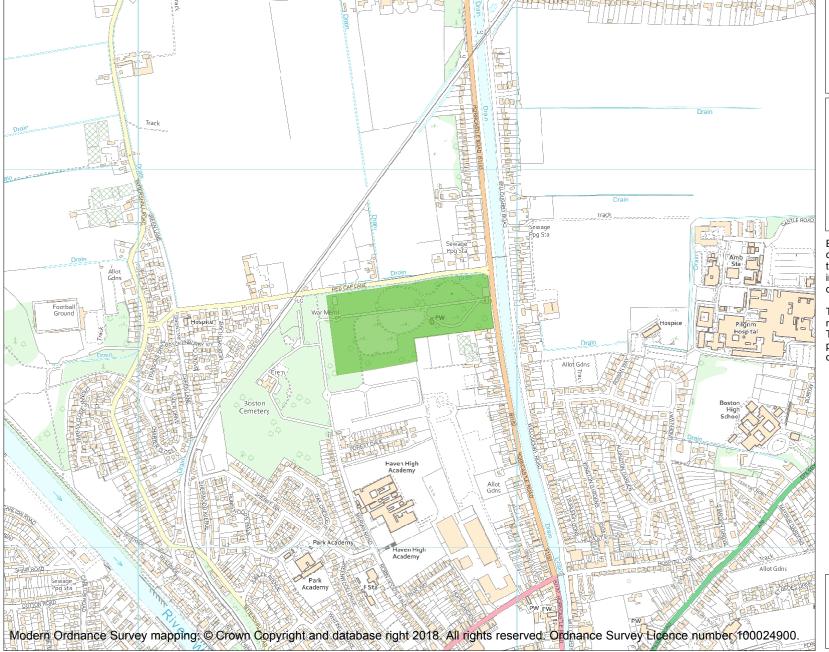

This is an A4 sized map and should be printed full size at A4 with no page scaling set.

Name: BOSTON CEMETERY

Heritage Category:

Park and Garden

1000935

List Entry No :

Grade:

County: Lincolnshire

District: Boston

Parish: Non Civil Parish

Each official record of a registered garden or other land contains a map. The map here has been translated from the official map and that process may have introduced inaccuracies. Copies of maps that form part of the official record can be obtained from Historic England.

This map was delivered electronically and when printed may not be to scale and may be subject to distortions. The map and grid references are for identification purposes only and must be read in conjunction with other information in the record.

**List Entry NGR**: TF 32717 45594

**Map Scale:** 1:10000

Print Date: 25 August 2024

HistoricEngland.org.uk